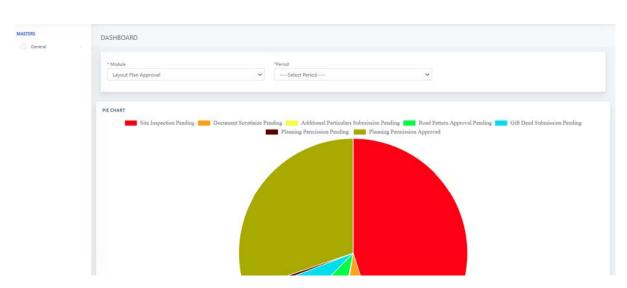

----------|---------------------------|
| New Applicant Registration   New Profe                       | ssional Registration |                           |
| Grievances Public                                            |                      |                           |
| User Name*                                                   | Password*            |                           |
| MADWRDCREATOR                                                |                      |                           |
| SweX 😳                                                       |                      |                           |
| SweX                                                         |                      |                           |

Below screen will be displayed after login procedure is done:



In the above mentioned screen, you have to select from the left side "General" from masters

Under General, you have to select NOC Page as displayed in the below screen shot, Then the applicant details with the reference number, NOC status and the Actions lists also will be displayed.

| S.No | Applicant Name 1                       | Category               | City                                          | Reference Number | NOC Status            | Created Date             | Actions         |
|------|----------------------------------------|------------------------|-----------------------------------------------|------------------|-----------------------|--------------------------|-----------------|
| 1    | Swati                                  | CMDA                   | Madurai-Madura