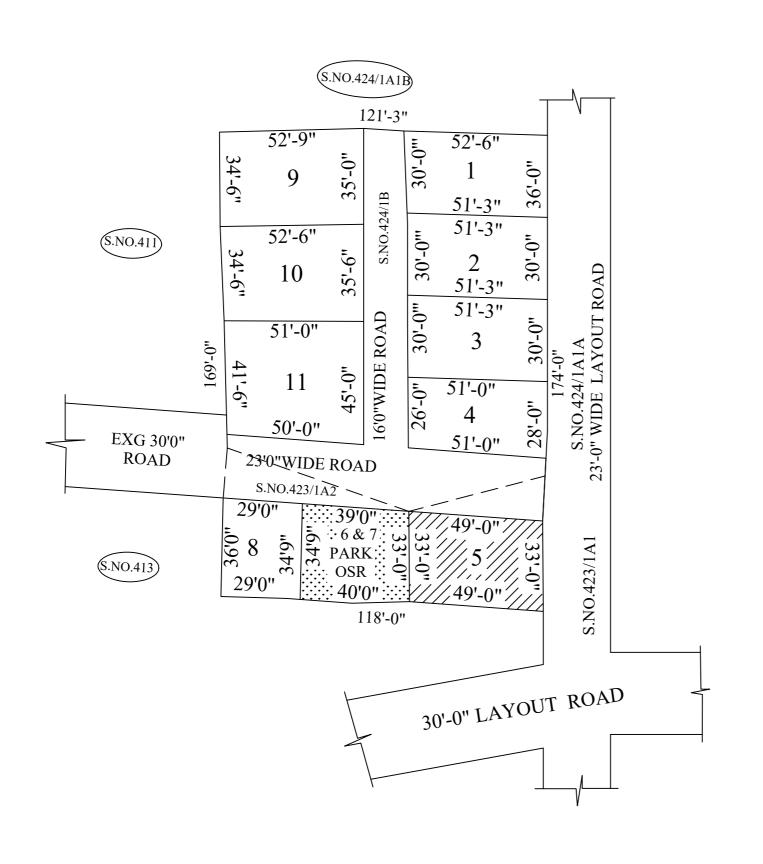

AREA STATEMENT

TOTAL EXTENT : 19376 SQ.FT.

ROAD AREA : 4543 SQ.FT.

PLOTTABLE AREA : 14833 SQ.FT.

SOLD OUT AREA : 1617 SQ.FT.

UNSOLD AREA : 13216 SQ.FT.

10% OF THE UN SOLD PLOTS

UNSOLD AREA (EXCLUDING 10% OF OSR)

AREA REQUIRED FOR OSR : 1322 SQ.FT.

OSR PROVIDED : 1338 SQ.FT.

NI OTINO (( 0.5) RECEDITED FOR OCK

PLOT NO (6&7) RESERVED FOR OSR : 02 Nos.

SOLD PLOTS : 01 Nos.

UN SOLD PLOTS : 08 Nos.
TOTAL NO. OF PLOTS : 11 Nos.

## NOTE:

- 1. A SPLAY AT THE INTERSECTION OF TWO OR MORE STREETS / ROADS SHALL BE PROVIDED AS PER TNCDBR RULE 47.
- 2. ROAD AREA 4543 SQ.FT. AND PARK AREA 1338 SQ.FT. GIFTED TO THE EXECUTIVE OFFICER, MINJUR TOWN PANCHAYAT VIDE GIFT DEED DOCUMENT NO. 8136 / 2019 DATED 26.11.2019

## LEGEND

LAYOUT BOUNDARY

ROAD

···· PARK

SOLD OUT PLOTS

UNSOLD PLOTS

P.P.D (Regularisation NO: 2017)

APPROVED

VIDE LETTER NO : Reg.L / 9470 / 2018 DATE : 09 /01/2020

OFFICE COPY

FOR DEPUTY PLANNER CHENNAI METROPOLITAN DEVELOPMENT AUTHORITY

2020

11878 SQ.FT.

REGULARISATION OF LAYOUT FRAMEWORK IN S.NO.423/1A2 & 424/1B AT MINJUR VILLAGE OF MINJUR TOWN PANCHAYAT AS PER G.O.(Ms).No.78 H & UD UD4 (3) DEPARTMENT DT.04.05.2017 AND G.O. (Ms). No. 172 H & UD(UD4 (3) dept. dated.13.10.2017