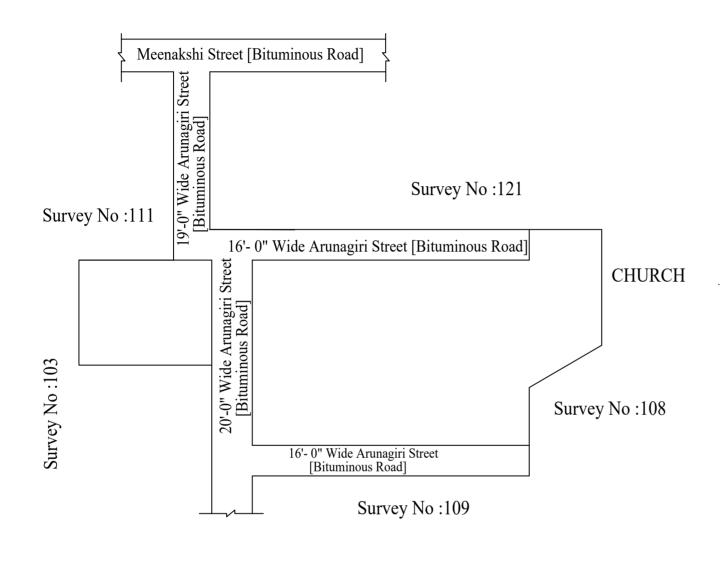

## **OFFICE COPY**

FOR DEPUTY PLANNER CHENNAI METROPOLITAN DEVELOPMENT AUTHORITY

IN-PRINCIPLE APPROVAL OF LAYOUT FRAMEWORK IN S.NO:109PT & 110 OF MADURAVOYAL VILLAGE, GREATER CHENNAI CORPORATION AS PER G.O.(Ms) No:78 H&UD UD4 (3) DEPT. DT:04.05.2017 AND G.O.(Ms) No:172 H&UD UD4 (3) DEPT. DT:13.10.2017 AND OFFICE ORDER NO.15/2018 DT: 12.12.2018.