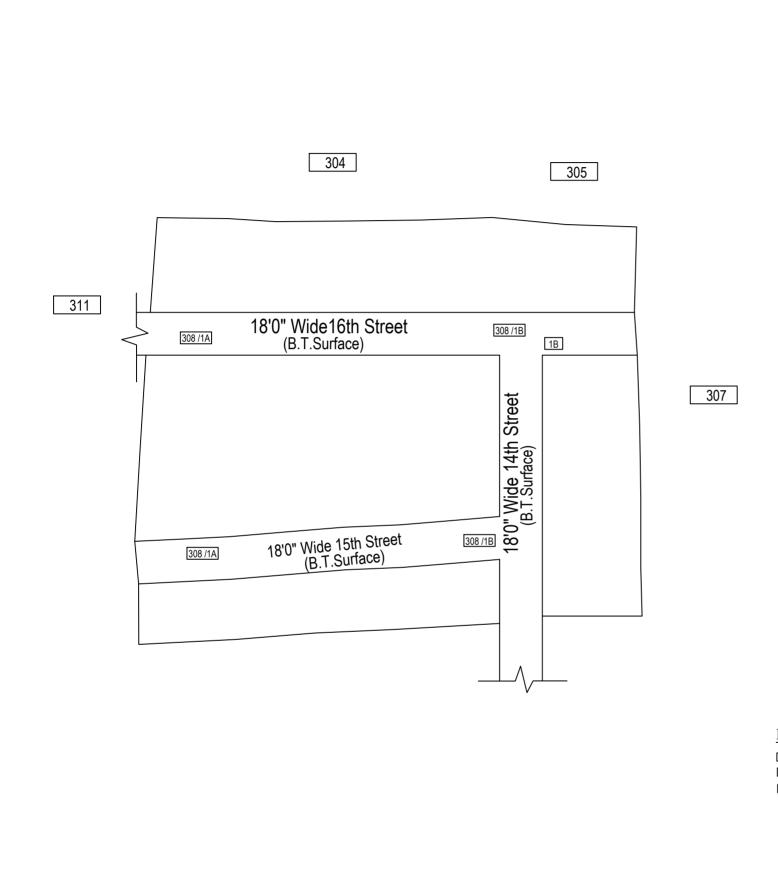

## **OFFICE COPY**

FOR DEPUTY PLANNER CHENNAI METROPOLITAN DEVELOPMENT AUTHORITY

IN-PRINCIPLE APPROVAL OF LAYOUT FRAMEWORK IN S.NO:308/1A&1B OF NERKUNDRAM VILLAGE, GREATER CHENNAI CORPORATION AS PER G.O.(Ms) No:78 H&UD UD4 (3) DEPT. DT:04.05.2017 AND G.O.(Ms) No:172 H&UD UD4 (3) DEPT. DT:13.10.2017 AND OFFICE ORDER NO.15/2018 DT: 12.12.2018.