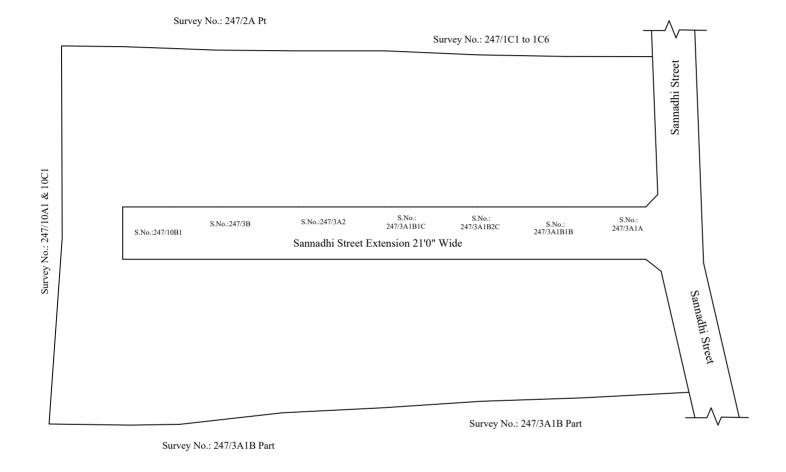

DATE : /02/ 2020

**OFFICE COPY** 

FOR DEPUTY PLANNER CHENNAI METROPOLITAN DEVELOPMENT AUTHORITY

IN-PRINCIPLE APPROVAL OF LAYOUT FRAMEWORK IN S.NO:247PT OF ZAMIN PALLAVARAM VILLAGE, PALLAVARAM MUNICIPALITY AS PER G.O.(Ms) No:78 H&UD UD4 (3) DEPT. DT:04.05.2017 AND G.O.(Ms) No:172 H&UD UD4 (3) DEPT. DT:13.10.2017 AND OFFICE ORDER NO.15/2018 DT: 12.12.2018.

SCALE: 1" = 66' (ALL MEASUREMENTS ARE IN FEET)