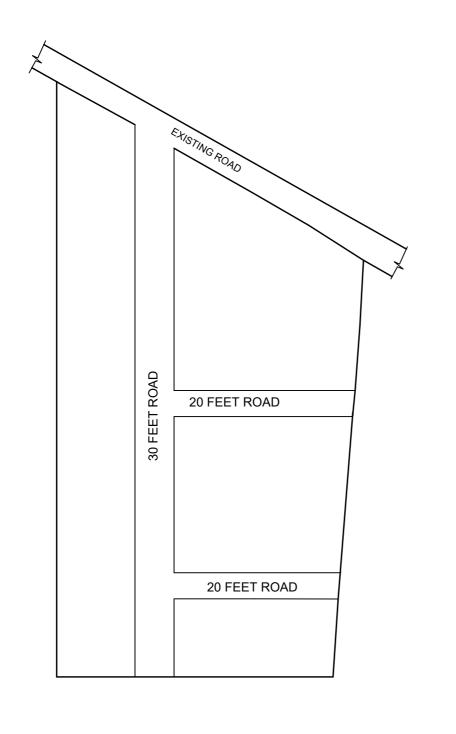

LEGEND

LAYOUT BOUNDARY
ROAD
EXG. ACCESS ROAD

P.P.D (Regula 201)

(Regularization NO: 2017)

**APPROVED** 

VIDE LETTER NO DATE : Reg.L /960/ 2020

: /02/ 2020

OFFICE COPY

FOR DEPUTY PLANNER CHENNAI METROPOLITAN DEVELOPMENT AUTHORITY

IN-PRINCIPLE APPROVAL OF LAYOUT FRAMEWORK IN S.NO:146/3PT OF MADHAVARAM VILLAGE, GREATER CHENNAI CORPORATION AS PER G.O.(Ms) No:78 H&UD UD4 (3) DEPT. DT:04.05.2017 AND G.O.(Ms) No:172 H&UD UD4 (3) DEPT. DT:13.10.2017 AND OFFICE ORDER NO.15/2018 DT: 12.12.2018.

SCALE: 1" = 66' (ALL MEASUREMENTS ARE IN FEET)