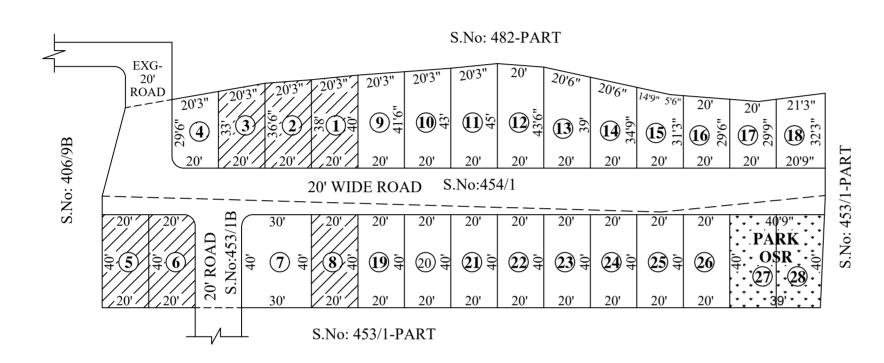

AREA STATEMENT

TOTAL EXTENT 27686 SQ.FT.

ROAD AREA 7661 SQ.FT.

PLOTTABLE AREA 20025 SQ.FT.

SOLD OUT AREA 4520 SQ.FT.

15505 SQ.FT. **UNSOLD AREA** 

10% OF THE TOTAL AREA

OF UN SOLD PLOTS REQUIRED FOR OSR 1550 SO.FT.

**OSR PROVIDED** 1586 SQ.FT.

UNSOLD AREA ( EXCLUDING 10% OF OSR ) PLOT NOS (27 & 28) RESERVED FOR OSR 02 Nos.

SOLD PLOTS 06 Nos.

**UN SOLD PLOTS** 20 Nos.

TOTAL NO. OF PLOTS 28 Nos.

## NOTE:

- 1. A SPLAY AT THE INTERSECTION OF TWO OR MORE STREETS / ROADS SHALL BE PROVIDED AS PER TNCDBR RULE 47.
- 2. ROAD AREA 7661 SQ.FT. AND PARK AREA 1586 SQ.FT. GIFTED TO THE EXECUTIVE OFFICER, MANGADU TOWN PANCHAYAT VIDE GIFT DEED DOCUMENT NO. 1630 / 2020 DATED 03.02.2020

## **LEGEND**

LAYOUT BOUNDARY

ROAD

OSR LAND

SOLD OUT PLOTS

UNSOLD PLOTS

P.P.D (Regularisation NO: L.O

13919 SQ.FT.

APPROVED

VIDE LETTER NO : Reg.L / 21855/ 2018

: 18 / 02 /2020

OFFICE COPY

FOR DEPUTY PLANNER CHENNAI METROPOLITAN DEVELOPMENT AUTHORITY

REGULARISATION OF LAYOUT FRAMEWORK IN S.NO.454/1, 453/1B OF MANGADU VILLAGE OF MANGADU TOWN PANCHAYAT AS PER G.O.(Ms).No.78 H & UD UD4 (3) DEPARTMENT DT.04.05.2017 AND G.O. (Ms). No. 172 H & UD(UD4 (3) dept. dated.13.10.2017