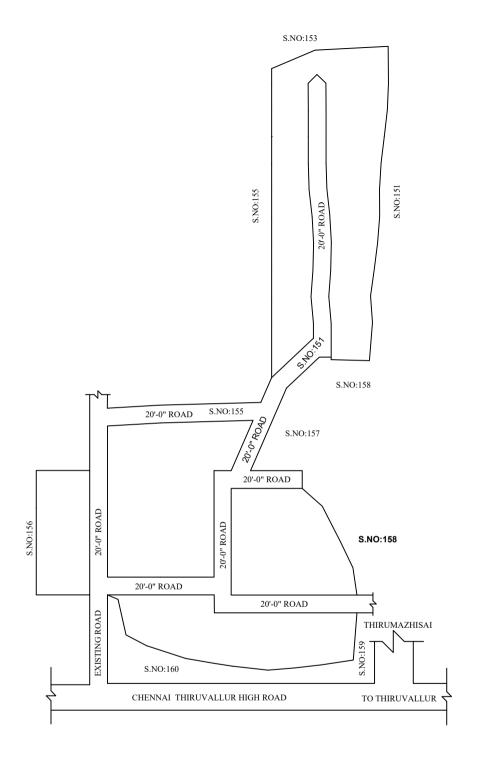

## OFFICE COPY

FOR DEPUTY PLANNER CHENNAI METROPOLITAN DEVELOPMENT AUTHORITY

IN-PRINCIPLE APPROVAL OF LAYOUT FRAMEWORK IN S.NO:152, 155PT & 156PT OF MADAVILAGAM VILLAGE, THIRUMAZHISAI TOWN PANCHAYAT AS PER G.O.(Ms) No:78 H&UD UD4 (3) DEPT. DT:04.05.2017 AND G.O.(Ms) No:172 H&UD UD4 (3) DEPT. DT:13.10.2017 AND OFFICE ORDER NO.15/2018 DT: 12.12.2018.