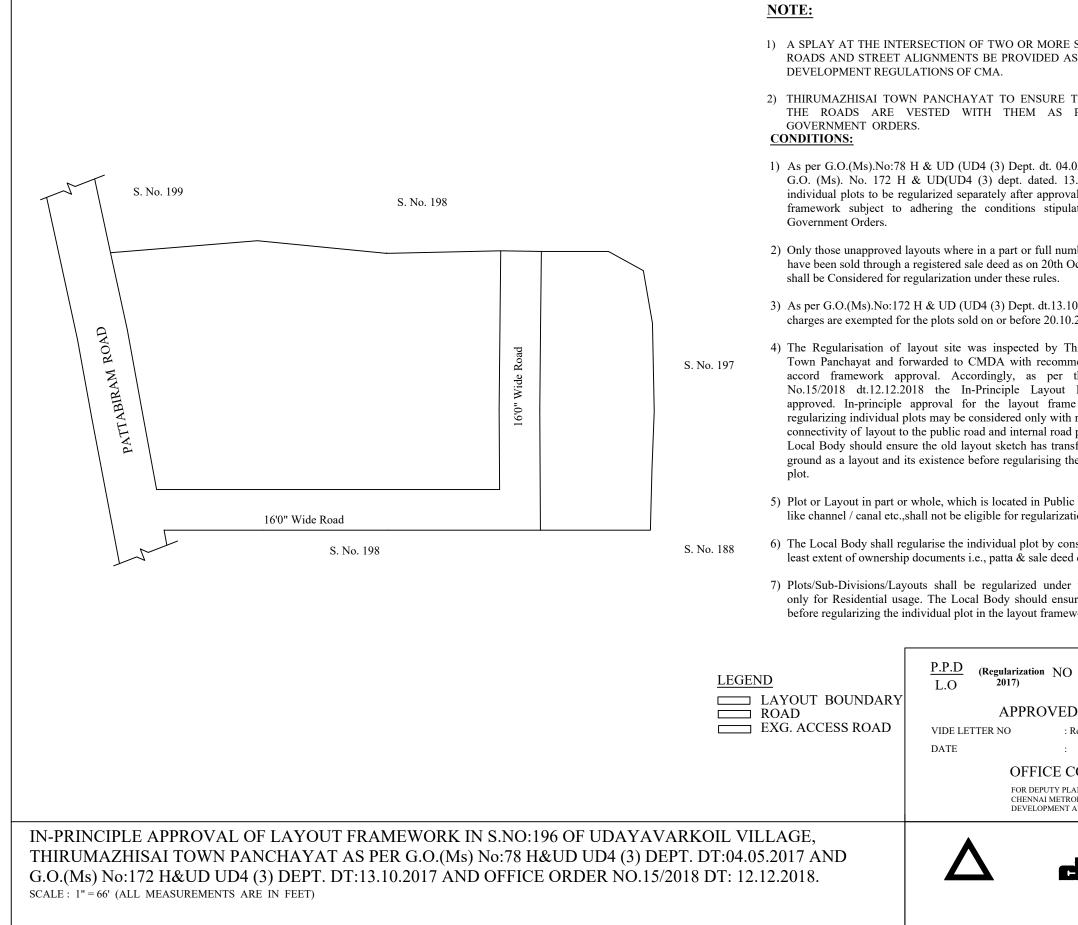

- 1) A SPLAY AT THE INTERSECTION OF TWO OR MORE STREETS / ROADS AND STREET ALIGNMENTS BE PROVIDED AS PER THE DEVELOPMENT REGULATIONS OF CMA.
- 2) THIRUMAZHISAI TOWN PANCHAYAT TO ENSURE THAT ALL THE ROADS ARE VESTED WITH THEM AS PER THE
- 1) As per G.O.(Ms).No:78 H & UD (UD4 (3) Dept. dt. 04.05.2017 and G.O. (Ms). No. 172 H & UD(UD4 (3) dept. dated. 13.10.2017the individual plots to be regularized separately after approval of lay out framework subject to adhering the conditions stipulated in the
- 2) Only those unapproved layouts where in a part or full number of plots have been sold through a registered sale deed as on 20th October 2016 shall be Considered for regularization under these rules.
- 3) As per G.O.(Ms).No:172 H & UD (UD4 (3) Dept. dt.13.10.2017 OSR charges are exempted for the plots sold on or before 20.10.2016.
- 4) The Regularisation of layout site was inspected by Thirumazhisai Town Panchayat and forwarded to CMDA with recommendation to accord framework approval. Accordingly, as per this Office No.15/2018 dt.12.12.2018 the In-Principle Layout Framework approved. In-principle approval for the layout frame work for regularizing individual plots may be considered only with reference to connectivity of layout to the public road and internal road pattern. The Local Body should ensure the old layout sketch has transformed into ground as a layout and its existence before regularising the individual
- 5) Plot or Layout in part or whole, which is located in Public water body like channel / canal etc.,shall not be eligible for regularization.
- 6) The Local Body shall regularise the individual plot by considering the least extent of ownership documents i.e., patta & sale deed document.
- 7) Plots/Sub-Divisions/Layouts shall be regularized under these rules only for Residential usage. The Local Body should ensure the same before regularizing the individual plot in the layout framework.