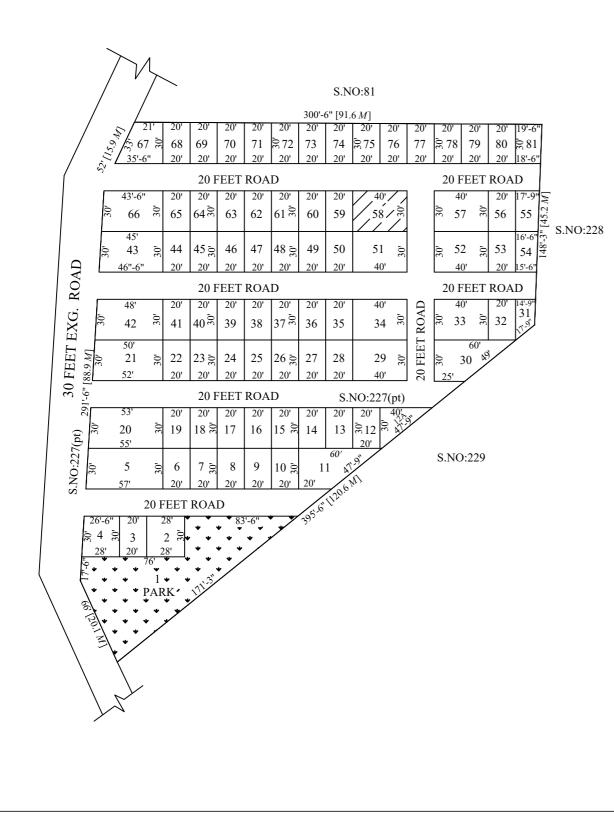

## AREA STATEMENT

| TOTAL EXTENT                         | : | 94525 SQ.FT. |
|--------------------------------------|---|--------------|
| ROAD AREA                            | : | 23923 SQ.FT. |
| PLOTTABLE AREA                       | : | 70602 SQ.FT. |
| SOLD OUT AREA                        | : | 1200 SQ.FT.  |
| UNSOLD AREA                          | : | 69402 SQ.FT. |
| 10% OF UN SOLD PLOTS                 |   |              |
| AREA REQUIRED FOR OSR                | : | 6940 SQ.FT.  |
| OSR PROVIDED                         | : | 6961 SQ.FT.  |
| UNSOLD AREA ( EXCLUDING 10% OF OSR ) | : | 62441 SQ.FT. |
| PLOT NO (1) RESERVED FOR OSR         | : | 01 No.       |
| SOLD PLOTS                           | : | 01 Nos.      |
| UN SOLD PLOTS                        | : | 80 Nos.      |
| TOTAL NO. OF PLOTS                   | : | 82 Nos.      |
|                                      |   |              |

## NOTE:

- 1. A SPLAY AT THE INTERSECTION OF TWO OR MORE STREETS / ROADS SHALL BE PROVIDED AS PER TNCDBR RULE 47.
- 2. ROAD AREA 23923 SQ.FT. AND PARK AREA 6961 SQ.FT. GIFTED TO THE COMMISSIONER, PUZHAL PANCHAYAT UNION VIDE GIFT DEED DOCUMENT NO.1030/2020 DATED 06.02.2020

| LEGEND          | P.P.D<br>Regularisati                                               | on NO : $\frac{53}{2020}$ |  |
|-----------------|---------------------------------------------------------------------|---------------------------|--|
| LAYOUT BOUNDARY | L.O 2017)                                                           | 2020                      |  |
| ROAD            | APPROVED                                                            |                           |  |
| PARK            | VIDE LETTER NO                                                      | : Reg.L / 20500 / 2019    |  |
| SOLD OUT PLOTS  | DATE                                                                | : 18 / 02 /2020           |  |
| UNSOLD PLOTS    | OFFICE COPY                                                         |                           |  |
| AT UNION AS PER | FOR SENIOR PLANNER<br>CHENNAI METROPOLITAN<br>DEVELOPMENT AUTHORITY |                           |  |

## REGULARISATION OF LAYOUT FRAMEWORK IN S.NO:227PT OF VILANGADUPAKKAM VILLAGE, PUZHAL PANCHAYAT UNION AS PER

G.O.(Ms).No.78 H & UD UD4 (3) DEPARTMENT DT.04.05.2017 AND G.O. (Ms). No. 172 H & UD(UD4 (3) dept. dated.13.10.2017

(SCALE: 1"=66' (ALL MEASUREMENTS ARE IN FEET)