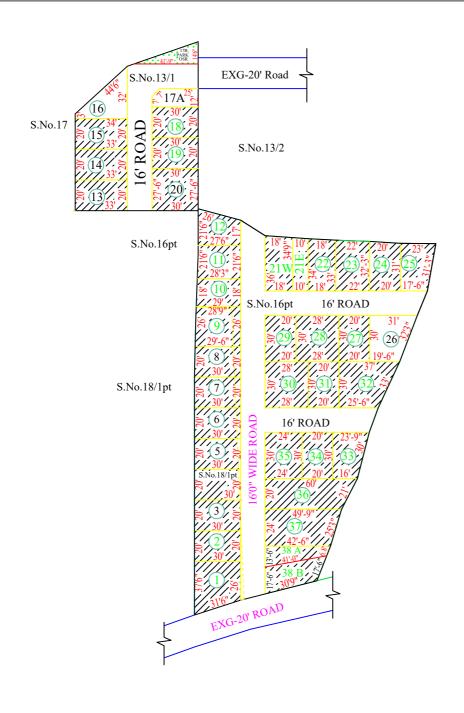

AREA STATEMENT

TOTAL EXTENT : 36590 SQ.FT.

ROAD AREA : 9717 SQ.FT.

PLOTTABLE AREA : 26873 SQ.FT.

SOLD OUT AREA : 24838 SQ.FT.

UNSOLD AREA : 2035 SQ.FT.

10% OF UN SOLD PLOTS

AREA REQUIRED FOR OSR :

OSR PROVIDED : 303 SQ.FT.

UNSOLD AREA (EXCLUDING 10% OF OSR) : 1732 SQ.FT.

PLOT NO (17B) RESERVED FOR OSR : 01 Nos.

UN SOLD PLOTS : 03 Nos.

TOTAL NO. OF PLOTS : 40 Nos.

## NOTE:

SOLD PLOTS

- 1. A SPLAY AT THE INTERSECTION OF TWO OR MORE STREETS / ROADS SHALL BE PROVIDED AS PER TNCDBR RULE 47.
- ROAD AREA 9717 SQ.FT. AND PARK AREA 303 SQ.FT. GIFTED TO THE COMMISSIONER, KUNDRATHUR PANCHAYAT UNION VIDE GIFT DEED DOCUMENT NO. 719/2020 DATED 21.01.2020

**LEGEND** 

LAYOUT BOUNDARY

ROAD

PARK

SOLD OUT PLOTS

UNSOLD PLOTS

 $\frac{P.P.D}{L.O}$  (Regularisation NO:

APPROVED

VIDE LETTER NO : Reg.L / 8552 / 2018 DATE : 25 / 02 / 2020

OFFICE COPY

FOR DEPUTY PLANNER CHENNAI METROPOLITAN DEVELOPMENT AUTHORITY

204 SQ.FT.

36 Nos.

REGULARISATION OF LAYOUT FRAMEWORK IN S.NO.13/1, 16Pt & 18/1Pt OF KULAMANIVAKKAM VILLAGE, KUNDRATHUR PANCHAYAT UNION AS PER G.O.(Ms).No.78 H & UD UD4 (3) DEPARTMENT DT.04.05.2017 AND G.O. (Ms). No. 172 H & UD(UD4 (3) dept. dated.13.10.2017