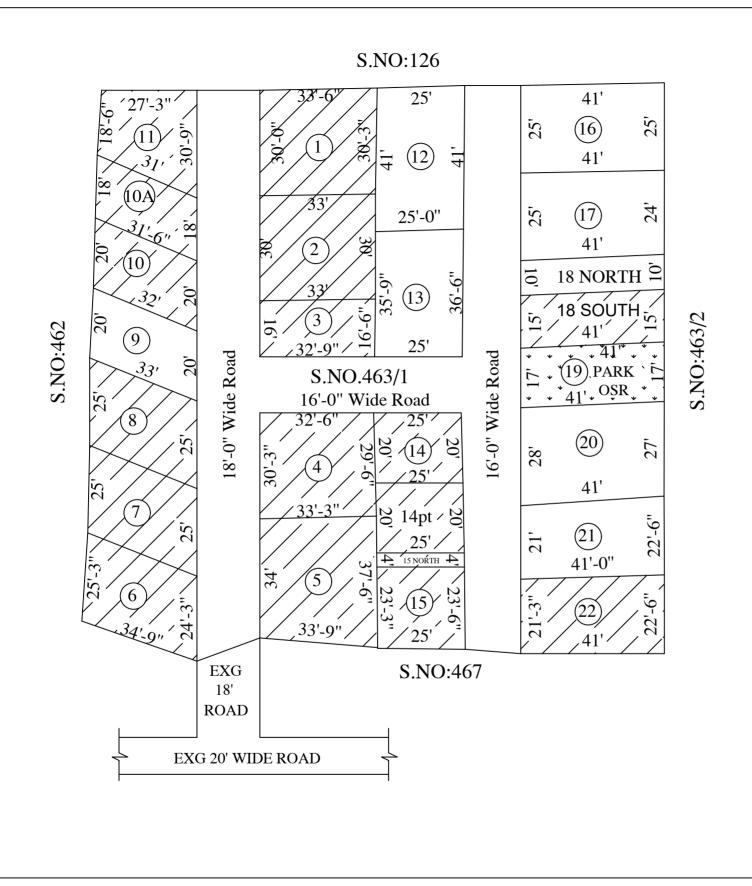

AREA STATEMENT

TOTAL EXTENT : 26136 SQ.FT.

ROAD AREA : 6381 SQ.FT.

PLOTTABLE AREA : 19755 SQ.FT.

SOLD OUT AREA : 13158 SQ.FT.

UNSOLD AREA : 6597 SQ.FT.

10% OF UN SOLD PLOTS

UNSOLD AREA (EXCLUDING 10% OF OSR)

AREA REQUIRED FOR OSR : 660 SQ.FT.

OSR PROVIDED : 697 SQ.FT.

PLOT NO (19) RESERVED FOR OSR : 01 Nos.

SOLD PLOTS : 17 Nos.

UN SOLD PLOTS : 08 Nos.

TOTAL NO. OF PLOTS : 26 Nos.

## NOTE:

- 1. A SPLAY AT THE INTERSECTION OF TWO OR MORE STREETS / ROADS SHALL BE PROVIDED AS PER TNCDBR RULE 47.
- 2. ROAD AREA 6381 SQ.FT. AND PARK AREA 697 SQ.FT. GIFTED TO THE EXECUTIVE OFFICER, KUNDRATHUR TOWN PANCHAYAT VIDE GIFT DEED DOCUMENT NO. 2606 / 2020 DATED 17.02.2020

## **LEGEND**

LAYOUT BOUNDARY

ROAD

PARK

SOLD OUT PLOTS

UNSOLD PLOTS

P.P.D (Regularisation NO:

APPROVED

VIDE LETTER NO : Reg.L / 12613 / 2018 DATE : 02 / 03 / 2020

OFFICE COPY

FOR DEPUTY PLANNER CHENNAI METROPOLITAN DEVELOPMENT AUTHORITY

5900 SO.FT.

REGULARISATION OF UNAPPROVED LAYOUT IN S.NO.463/1 OF KUNDRATHUR VILLAGE, KUNDRATHUR TOWN PANCHAYAT AS PER G.O.(Ms).No.78 H & UD UD4 (3) DEPARTMENT DT.04.05.2017 AND G.O. (Ms). No. 172 H & UD(UD4 (3) dept. dated.13.10.2017